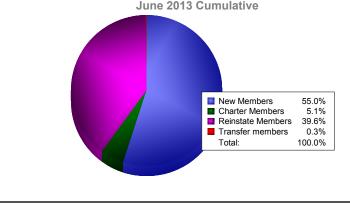

| Year                                          | New<br>Clubs | Dropped<br>Clubs | Gain/<br>Loss<br>Clubs | New<br>Members    | Charter<br>Members             | Reinstate<br>Members | Transfer<br>Members                                 | Total<br>Member<br>Added | Total<br>Members<br>Dropped | Gain/<br>Loss<br>Members |
|-----------------------------------------------|--------------|------------------|------------------------|-------------------|--------------------------------|----------------------|-----------------------------------------------------|--------------------------|-----------------------------|--------------------------|
| 2008-2009                                     | 2            | 0                | 2                      | 222               | 53                             | 8                    | 9                                                   | 292                      | -232                        | 60                       |
| 2009-2010                                     | 4            | 0                | 4                      | 592               | 140                            | 19                   | 1                                                   | 752                      | -259                        | 493                      |
| 2010-2011                                     | 3            | -1               | 2                      | 255               | 80                             | 34                   | 2                                                   | 371                      | -461                        | -90                      |
| 2011-2012                                     | 1            | -1               | 0                      | 223               | 23                             | 62                   | 0                                                   | 308                      | -350                        | -42                      |
| 2012-2013<br>Average                          | 1<br>2       | -4<br>-1         | -3<br>1                | 215<br><b>301</b> | 20<br>63                       | 155<br><b>56</b>     | 1<br>3                                              | 391<br><b>423</b>        | -465<br>- <b>353</b>        | -74<br>69                |
| 4<br>3<br>2<br>1<br>0<br>-1<br>-2<br>-3<br>-4 | 2008-20      | 2                | 4<br>2009-             | 2010              | 3<br>-1<br>2010-2<br>■ Dropped | 2<br>011<br>Clubs G  | 1<br>-1<br>2011-2012<br>ain/Loss Clu                |                          | <b>-4 -3</b><br>2012-2013   |                          |
| 800                                           |              |                  |                        |                   | Meml                           | oers                 |                                                     |                          |                             |                          |
| 600<br>400<br>200<br>0<br>-200<br>-400        | 292<br>-232  | 60<br>2          | 752                    | 493<br>259        | 371                            | -90                  | 308<br>-350                                         | -42<br>-42               | 91<br>-465                  | 74                       |
| -600                                          | 2008-2       |                  | 2009<br>mbers A        | 0-2010<br>dded    | 2010-2<br>Members              |                      | 2011-20 <sup>-</sup><br>Gain/Loss                   |                          | 2012-2013                   |                          |
| Membership Composition June 2013 Cumulative   |              |                  |                        |                   |                                |                      | Gender Comparison<br>June 2013 Cumulative<br>Female |                          |                             |                          |